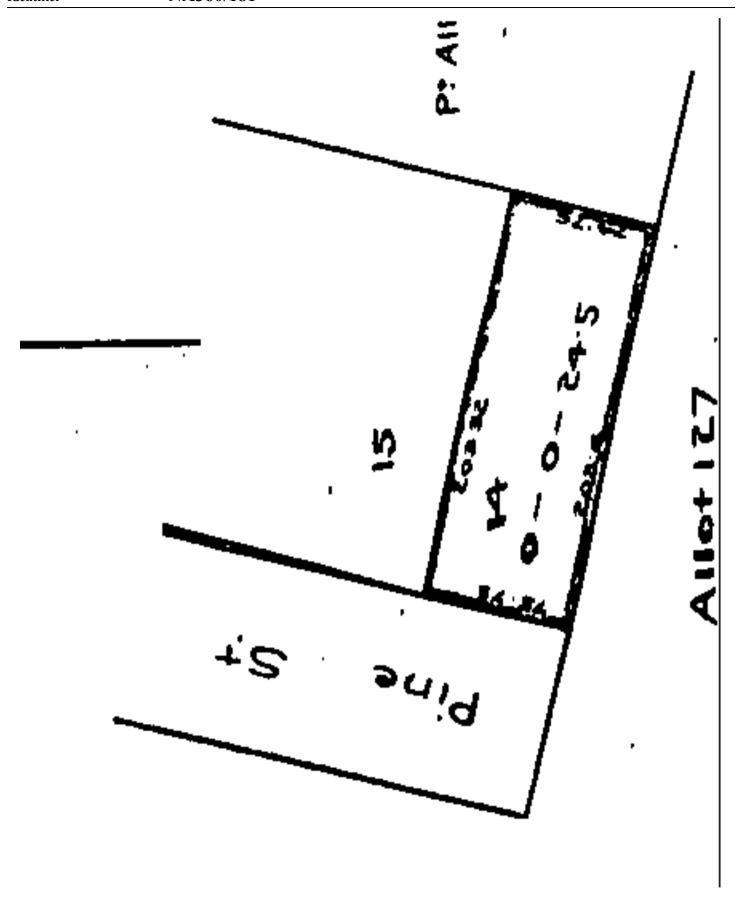

Area 620 square metres more or less
Legal Description Lot 14 Deposited Plan 6943

**Registered Owners** 

Catherine Angela Mary Harris as Executor